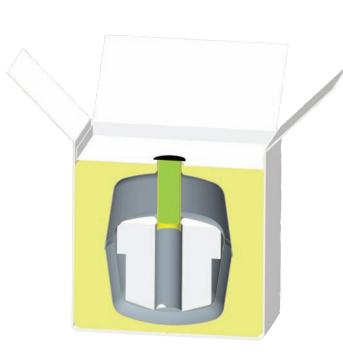

## MVE CryoCube™

The MVE CryoCube<sup>TM</sup> provides a cryogenic shipping option for your biological samples. In keeping with MVE tradition, the CryoCube incorporates creative engineering and simplistic design to allow shipping in any orientation without sacrificing temperature.

| Performance              |   |  |
|--------------------------|---|--|
| LN2 Capacity(min) L      | 2 |  |
| Static Holding Time days | 5 |  |

| Unit Dimensions                  |            |  |
|----------------------------------|------------|--|
| Neck Opening in. (mm)            | 1.4 (35)   |  |
| Overall Height in. (mm)          | 12 (305)   |  |
| Outer Width in. (mm)             | 12 (305)   |  |
| Inner Canister Height in. (mm)   | 5.25 (133) |  |
| Inner Canister Diameter in. (mm) | 1.25 (32)  |  |
| Weight Empty Ib. (kg)            | 5.2 (2.4)  |  |
| Weight Charged Ib. (kg)          | 9 (4)      |  |