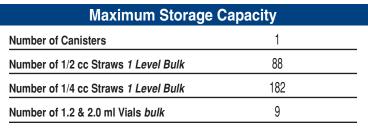

| Performance              |   |  |
|--------------------------|---|--|
| LN2 Capacity(min) L      | 2 |  |
| Static Holding Time days | 5 |  |

| Unit Dimensions                  |            |  |
|----------------------------------|------------|--|
| Neck Opening in. (mm)            | 1.4 (35)   |  |
| Overall Height in. (mm)          | 12 (305)   |  |
| Outer Width in. (mm)             | 12 (305)   |  |
| Inner Canister Height in. (mm)   | 5.25 (133) |  |
| Inner Canister Diameter in. (mm) | 1.25 (32)  |  |
| Weight Empty Ib. (kg)            | 5.2 (2.4)  |  |
| Weight Charged Ib. (kg)          | 9 (4)      |  |